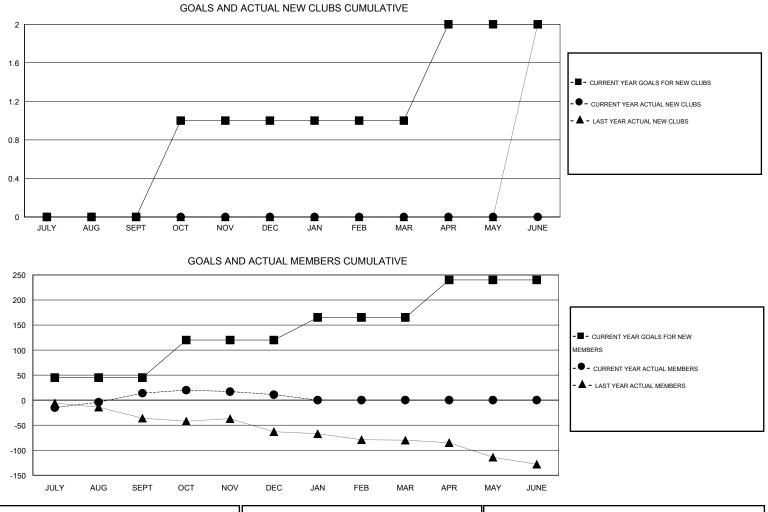

## GMT: Gary Wong

| Clubs                 |                  |           |                  |                  | Members               |                    |                                     |                    |                  |
|-----------------------|------------------|-----------|------------------|------------------|-----------------------|--------------------|-------------------------------------|--------------------|------------------|
| RESULTS FOR 2016-2017 |                  |           |                  |                  | RESULTS FOR 2016-2017 |                    |                                     |                    |                  |
| QUARTER               | NEW CLUB<br>GOAL | NEW CLUBS | DROPPED<br>CLUBS | NET<br>GAIN/LOSS | QUARTER               | NEW MEMBER<br>GOAL | CHARTER AND<br>NEW MEMBERS<br>ADDED | DROPPED<br>MEMBERS | NET<br>GAIN/LOSS |
| JULY/AUG/SEPT         | 0                | 0         | 0                | 0                | JULY/AUG/SEPT         | 45                 | 75                                  | 61                 | 14               |
| OCT/NOV/DEC           | 1                | 0         | 0                | 0                | OCT/NOV/DEC           | 75                 | 39                                  | 42                 | -3               |
| JAN/FEB/MAR           | 0                | 0         | 0                | 0                | JAN/FEB/MAR           | 45                 | 0                                   | 0                  | 0                |
| APR/MAY/JUNE          | 1                | 0         | 0                | 0                | APR/MAY/JUNE          | 75                 | 0                                   | 0                  | 0                |